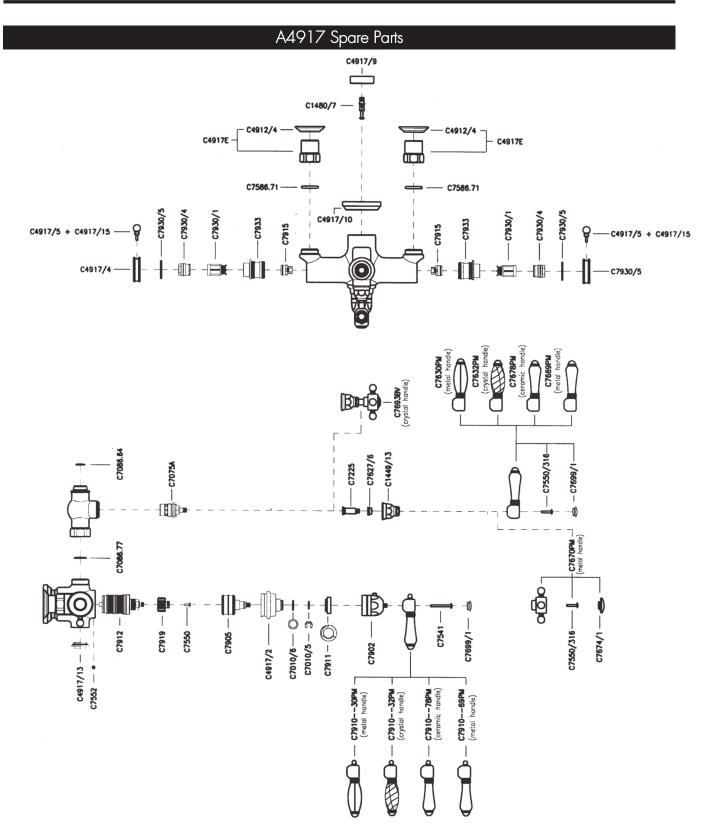

## ITALIAN COUNTRY EXPOSED THERMOSTATIC MIXER

ROHL Country Bath Collection

A4917LM (Metal Levers)

A4917LP (Porcelain Levers)

A4917XM (Cross Handles)

A4917LC (Crystal Levers)

A4917XC (Crystal Cross Handles)

A4917LH (Hex Metal Levers)