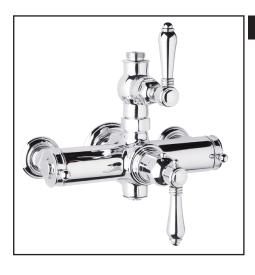

## ITALIAN COUNTRY EXPOSED THERMOSTATIC MIXER

ROHL Country Bath Collection

A4917LM (Metal Levers)

A4917LP (Porcelain Levers)

A4917XM (Cross Handles)

A4917LC (Crystal Levers)

A4917XC (Crystal Cross Handles)

A4917LH (Hex Metal Levers)

## **FEATURES**

- Exposed thermostatic valve with volume control
- Inlets 3/4" female NPT
- Inlets 8" center-to-center
- 16 GPM @ 45PSI
- Integrated service stops with screens included
- Must order 1560 or 1565 riser to connect to outlet
- A4917XM has cross handle on volume control
- If PEX is utilized, oversize the supply line to 1" for full flow capacity

## COLORS/FINISHES

- Polished Chrome
- Polished Nickel
- Satin Nickel
- Tuscan Brass
- Inca Brass
- Old Iron\*