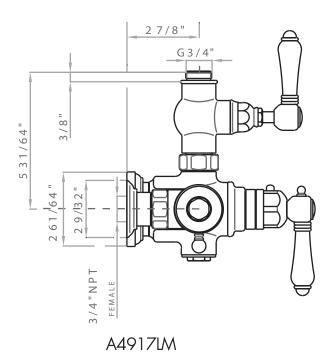

## ITALIAN COUNTRY EXPOSED THERMOSTATIC MIXER

ROHL Country Bath Collection

A4917LM (Metal Levers)

A4917LP (Porcelain Levers)

A4917XM (Cross Handles)

A4917LC (Crystal Levers)

A4917XC (Crystal Cross Handles)

A4917LH (Hex Metal Levers)

## **FEATURES**

- Exposed thermostatic valve with volume control
- Inlets 3/4" female NPT
- Inlets 8" center-to-center
- 16 GPM @ 45PSI
- Integrated service stops with screens included
- Must order 1560 or 1565 riser to connect to outlet
- A4917XM has cross handle on volume control
- If PEX is utilized, oversize the supply line to 1" for full flow capacity