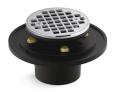

### Clearflo round brass tile-in shower drain K-22671

#### Features

- Full-assembly drain includes grid, brass throat and cast iron drain body
- Removable round-shaped grid plate
- Reversible collar accommodates a range of tile thicknesses
- 3" cast iron drain body inlet to fit 2" and 3" metal connection
- Brass construction drain throat