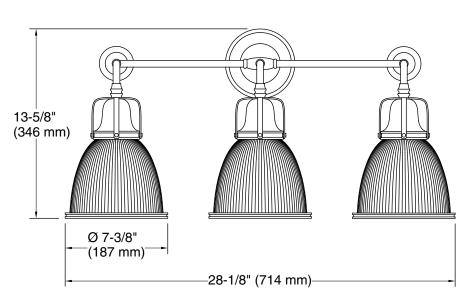

### **Technical Information**

All product dimensions are nominal.

Material: Steel, Aluminum, Glass

Number of Lights: 3

Lighting Type: Socket-based Socket Type: E-26 Medium

Number of Shades: 3

Shade Type: Glass - frosted