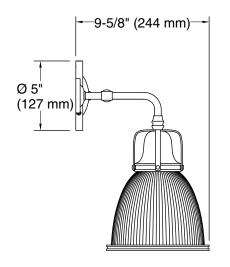

### **Technical Information**

All product dimensions are nominal.

Material: Steel, Aluminum, Glass

Number of Lights: 3

Lighting Type: Socket-based Socket Type: E-26 Medium

Number of Shades: 3

Shade Type: Glass - frosted