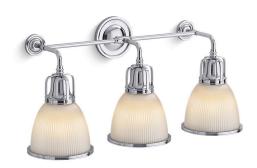

# Hauksbee™

Three-light bell sconce K-32283-SC03

### **Features**

- The glass shade detail is reminiscent of vintage holophane glass.
- A perfect piece for any farmhouse- or industrial-style space

   especially over a double vanity or in a guest bathroom or powder room.
- Medium base (E26) socket, works best with type A or G light bulbs (sold separately).
- Suitable for damp locations, per UL 1598.

**KOHLER**®

Three-light bell sconce K-32283-SC03