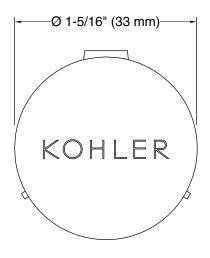

#### Installation

 The Iron Plains® overflow cap is designed to attractively conceal the overflow drain for Iron Plains Dual-Mount and Wading Pool® bathroom sinks

# Overflow cap for Iron Plains® bathroom sinks K-6324