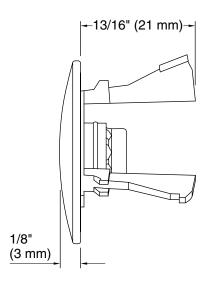

#### Installation

 The Iron Plains® overflow cap is designed to attractively conceal the overflow drain for Iron Plains Dual-Mount and Wading Pool® bathroom sinks

# Overflow cap for Iron Plains® bathroom sinks K-6324