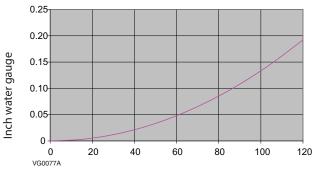

t's specific installation instructions.)** 

- Only one 6" diameter hole in the exterior wall
- Aesthetic white polypropylene dual outdoor port
- Transition fits both 5" or 6" diameter insulated flexible ducts
- Hardware included
- · Light materials, handy design
- Outdoor connection performed in half of the time
- Complies with ASHRAE 62.2-2016

The revolutionary design of the Dual Exterior Hood Kit simplifies the installation because there is only one hole to cut in the exterior wall. In fact, every installer knows that locating efficiently one outdoor port is easier (and faster) than locating two. And moreover, there is almost no cross-contamination between the exhaust and intake airflows!

Available at:

### Pressure drops (air intake)



Airflow (cfm)

# Pressure drops (air exhaust)



Airflow (cfm)

### **Dimensions of the Dual Outdoor Port** Backplate

Intake

VD0045

of

outdoor air, by the

bottom of the dual

fresh

Exterior wall

Dimensions of the Dual Outdoor Port



- Material for dual outdoor port: White polypropylene
- · Contamination rate: 3.2% between stale air to outdoors and fresh air from outdoors

| outdoor port  |               |          |                                                                              |
|---------------|---------------|----------|------------------------------------------------------------------------------|
| Submitted by: |               | Date:    | Project:                                                                     |
| Quantity:     | Model number: | Remarks: | Location: