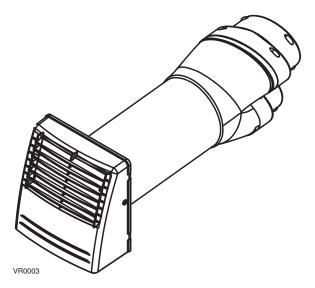

# DUAL EXTERIOR HOOD INSTALLATION KIT

Part number: VTYIK1

# TWO EXTERNAL VENTS IN ONE!

Imagine... Only one hole to cut in the exterior wall to perform an outdoor connection for an HRV or ERV. Introducing the simplest way to perform the outdoor connection for units that have a flow rate up to 110 CFM (0.4 in. w.g.) : the Dual Exterior Hood Kit. **(Exceptions apply, for more information refer to each unit's specific installation instructions.)** 

The revolutionary design of the Dual Exterior Hood Kit simplifies the installation because there is only one hole to cut in the exterior wall. In fact, every installer knows that locating efficiently one outdoor port is easier (and faster) than locating two. And moreover, there is almost no cross-contamination between the exhaust and intake airflows!