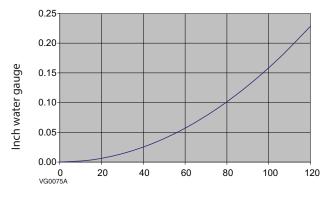

ons apply, for more information refer to each unit's specific installation instructions.)** 

- Only one 6" diameter hole in the exterior wall
- Aesthetic white polypropylene dual outdoor port
- Transition fits both 5" or 6" diameter insulated flexible ducts
- Hardware included
- · Light materials, handy design
- Outdoor connection performed in half of the time
- Complies with ASHRAE 62.2-2016

The revolutionary design of the Dual Exterior Hood Kit simplifies the installation because there is only one hole to cut in the exterior wall. In fact, every installer knows that locating efficiently one outdoor port is easier (and faster) than locating two. And moreover, there is almost no cross-contamination between the exhaust and intake airflows!

Available at:

### Pressure drops (air intake)



Airflow (cfm)

# Pressure drops (air exhaust)



Airflow (cfm)

### **Dimensions of the Dual Outdoor Port** Backplate

Intake

VD0045

of

outdoor air, by the

bottom of the dual

fresh

Exterior wall

Dimensions of the Dual Outdoor Port



- Material for dual outdoor port: White polypropylene
- · Contamination rate: 3.2% between stale air to outdoors and fresh air from outdoors

| outdoor port  |               |          |                                                                              |
|---------------|---------------|----------|------------------------------------------------------------------------------|
| Submitted by: |               | Date:    | Project:                                                                     |
| Quantity:     | Model number: | Remarks: