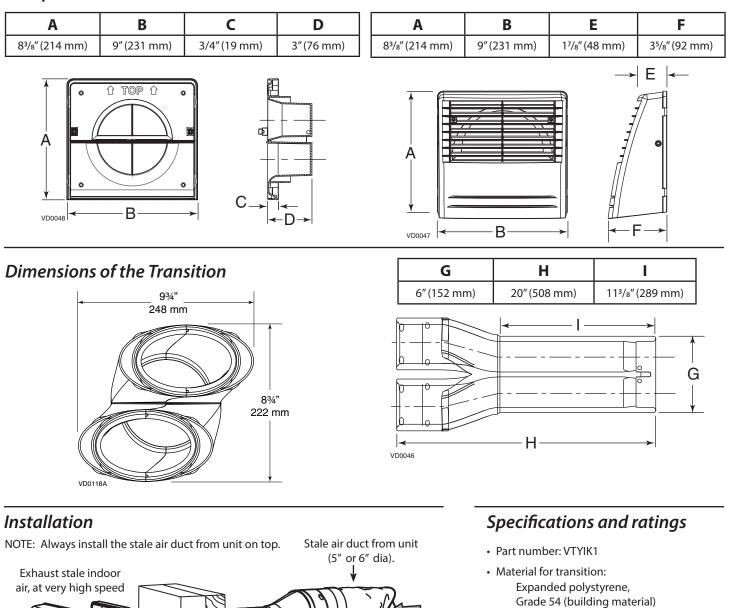

### **Dimensions of the Dual Outdoor Port** Backplate

Intake

VD0045

of

outdoor air, by the

bottom of the dual

fresh

Exterior wall

Dimensions of the Dual Outdoor Port

- Material for dual outdoor port: White polypropylene
- · Contamination rate: 3.2% between stale air to outdoors and fresh air from outdoors

| outdoor port  |               |          |                                                                              |
|---------------|---------------|----------|------------------------------------------------------------------------------|
| Submitted by: |               | Date:    | Project:                                                                     |
| Quantity:     | Model number: | Remarks: | Location:                                                                    |
|               |               |          | Architect:                                                                   |
|               |               |          | Engineer:                                                                    |
|               |               |          | Contractor:                                                                  |
| BRGAN         |               |          | Broan-NuTone LLC, 926 West State Street, Hartford, WI 53027 (1-877-862-7626) |

Fresh air duct to unit

(5" or 6" dia.)