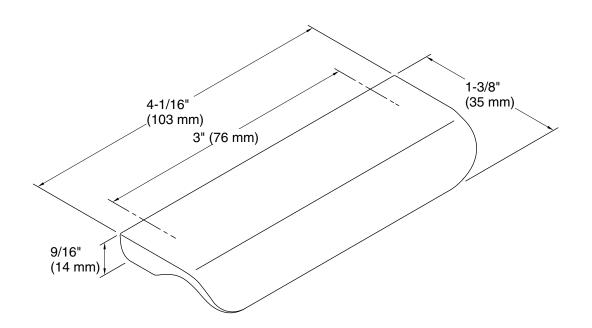

## Features

- 4" (101 mm) cabinet pull.
- Coordinates with other products in the Avid collection.

## Material

- Premium metal construction for durability and reliability.
- KOHLER finishes resist corrosion and tarnishing.

## Installation

• Installation hardware included.

## **Recommended Products/Accessories**

K-23723 Faucet cleaner



#### Codes/Standards None Applicable

KOHLER<sup>®</sup> Faucet Lifetime Limited Warranty

See website for detailed warranty information.

# **Available Colors/Finishes**

Color tiles intended for reference only.

| Color | Code | Description             |
|-------|------|-------------------------|
|       | CP   | Polished Chrome         |
|       | BN   | Vibrant® Brushed Nickel |

BL Matte Black





Avid® 4" cabinet pull K-97029



# **Technical Information**

All product dimensions are nominal. Material: Zinc

# Notes

Install this product according to the installation instructions.