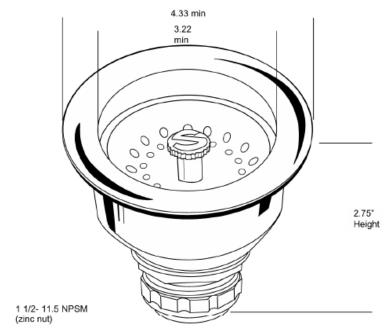

## 18 DEEP LOCKING CUP SINK BASKET STRAINER

**Engineering Specification:** Dearborn Brass 18 Deep Locking Cup Sink Basket Strainer is manufactured from stainless steel body and basket. This product is ideal for use on deep cast iron sinks.

## **DESCRIPTION**

- 18 Deep Locking Cup Sink Strainer Assembly
  - o BODY: Chrome-plated stainless steel
  - o BASKET: Stainless steel
- Length: 3-¾"

| <b>√</b> | Product   | Description                                      | Carton   | Carton Weight (lbs) |
|----------|-----------|--------------------------------------------------|----------|---------------------|
|          | No.       |                                                  | Quantity |                     |
|          | 18        | Deep Locking Cup Sink Basket Strainer            | 24       | 22                  |
|          | 18T       | Deep Locking Cup Sink Basket Strainer with 4"    | 24       | 22                  |
|          |           | Chrome Plated Tailpiece                          |          |                     |
|          | 18BN      | Deep Locking Cup Sink Basket Strainer with Brass | 24       | 22                  |
|          |           | Nuts                                             |          |                     |
|          | 4204-18-3 | Replacement Basket Strainer for 18               | 1        | .20                 |
|          | 4202-2-3  | Replacement Rubber Washer for 18                 | 1        | .04                 |