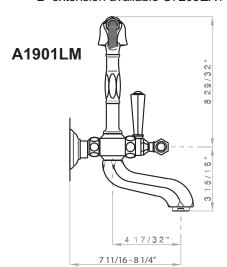

## **Palladian Exposed Tub Set With Handshower**

**ROHL Transitional Palladian** 

**A1901LM** (Palladian Metal Levers) **A1901XM** (Palladian Cross Handles)

#### **FEATURES**

- Wall mounted exposed two handle tub filler with cradle and single-function brass handshower with metal insert
- 5 29/32" center to center ± 5/16"
- •10 GPM @ 60 PSI
- 39 3/8" length hose
- Includes wall unions C7205 1/2" F x 3/4"M
- Floor unions available: ZA383
- Deck unions available: AR00380
- If the deck unions AR00380 or the floor pillar legs ZA383 are used, you MUST include the adaptor C5574EXT. Please allow for an extra 2 5/8" in the length. This may affect your rough-in dimensions.
- Spout reach min. 7 11/16"
- 2" extension available C7205EXT