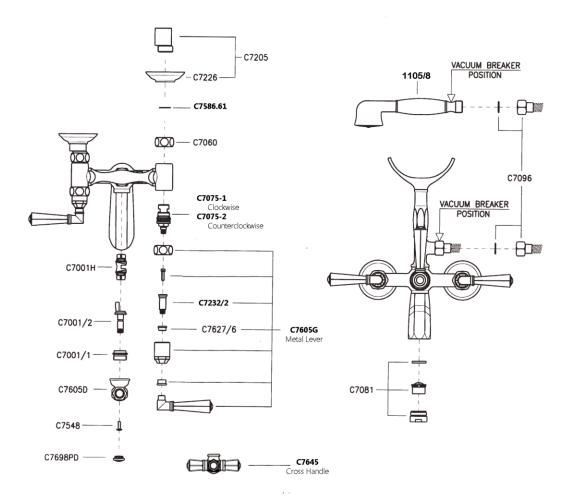

6"
- •10 GPM @ 60 PSI
- 39 3/8" length hose
- Includes wall unions C7205 1/2" F x 3/4"M
- Floor unions available: ZA383
- Deck unions available: AR00380
- If the deck unions AR00380 or the floor pillar legs ZA383 are used, you MUST include the adaptor C5574EXT. Please allow for an extra 2 5/8" in the length. This may affect your rough-in dimensions.
- Spout reach min. 7 11/16"
- 2" extension available C7205EXT

#### **COLORS/FINISHES**

- Polished Chrome
- · Polished Nickel
- · Satin Nickel
- Tuscan Brass
- · Inca Brass

### **WARRANTY**

Limited lifetime\*

\*No warranty on Tuscan Brass Finish (TCB)







Consult your local ROHL showroom for additional information and specifications. For complete warranty details and a list of showrooms, go to www.rohlhome.com.



# A1901LM Spare Parts