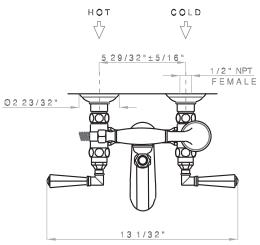

## **Palladian Exposed Tub Set With Handshower**

**ROHL Transitional Palladian** 

**A1901LM** (Palladian Metal Levers) **A1901XM** (Palladian Cross Handles)

#### **FEATURES**

- Wall mounted exposed two handle tub filler with cradle and single-function brass handshower with metal insert
- 5 29/32" center to center ± 5/16"
- •10 GPM @ 60 PSI
- 39 3/8" length hose
- Includes wall unions C7205 1/2" F x 3/4"M
- Floor unions available: ZA383
- Deck unions available: AR00380
- If the deck unions AR00380 or the floor pillar legs ZA383 are used, you MUST include the adaptor C5574EXT. Please allow for an extra 2 5/8" in the length. This may affect your rough-in dimensions.
- Spout reach min. 7 11/16"
- 2" extension available C7205EXT