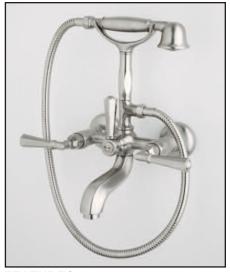

## **Palladian Exposed Tub Set With Handshower**

**ROHL Transitional Palladian** 

**A1901LM** (Palladian Metal Levers) **A1901XM** (Palladian Cross Handles)

#### **FEATURES**

- Wall mounted exposed two handle tub filler with cradle and single-function brass handshower with metal insert
- 5 29/32" center to center ± 5/16"
- •10 GPM @ 60 PSI
- 39 3/8" length hose
- Includes wall unions C7205 1/2" F x 3/4"M
- Floor unions available: ZA383
- Deck unions available: AR00380
- If the deck unions AR00380 or the floor pillar legs ZA383 are used, you MUST include the adaptor C5574EXT. Please allow for an extra 2 5/8" in the length. This may affect your rough-in dimensions.
- Spout reach min. 7 11/16"
- 2" extension available C7205EXT

#### **COLORS/FINISHES**

- Polished Chrome
- · Polished Nickel
- · Satin Nickel
- Tuscan Brass
- · Inca Brass