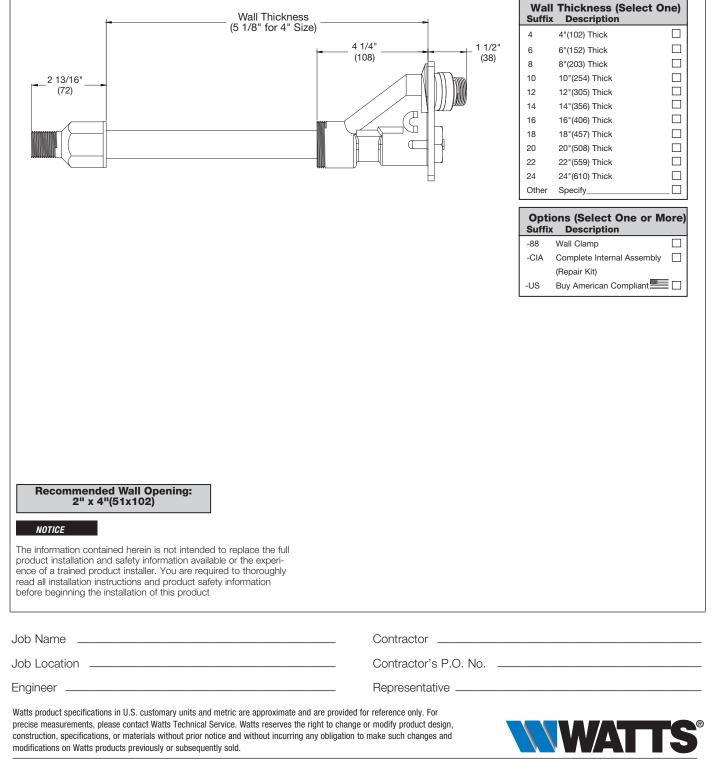

## Non-Freeze Wall Hydrant with Chrome Face, Integral Vacuum Breaker

**SPECIFICATION:** Watts Drainage HY-420 non-freeze key operated wall hydrant with chrome plated face, integral vacuum breaker, 3/4"(19) hose connection, 3/4"(19) female x 1"(25) male pipe connection, all bronze head, seat casting and internal working parts, bronze wall casing, and loose key. Complies with ASME B1.20.7, and ASSE 1019-2004, UPC/IAMPO Listed. Max. operating presure 125 psi.