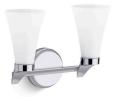

## Simplice™ Two-light sconce K-26847-SC02

#### Features

- Painted glass shades perfectly diffuse the light, reducing glare in the bathroom
- Requires bulbs with candelabra (E12) base; type B10 or T10 bulbs recommended (sold separately)
- Suitable for damp locations, per UL 1598
- Coordinates with other products in the Simplice collection