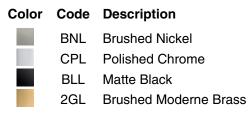

Painted glass shades perfectly diffuse the light, reducing glare in the bathroom
- Requires bulbs with candelabra (E12) base; type B10 or T10 bulbs recommended (sold separately)
- Suitable for damp locations, per UL 1598
- Coordinates with other products in the Simplice collection

#### Material

- Manufactured with quality materials and complemented with a meticulous finishing process
- KOHLER<sup>®</sup> finishes resist corrosion and tarnishing

#### Installation

Wall-mount

### **Recommended Products/Accessories**

K-23723 Faucet cleaner



#### **Codes/Standards**

UL 1598 CSA C22.2 No. 250.0

#### KOHLER<sup>®</sup> Indoor Lighting Fixtures Limited Warranty

See website for detailed warranty information.

#### **Available Colors/Finishes**

Color tiles intended for reference only.









#### **Required Electrical Service**

One circuit required.

120 V, 60 Hz

#### **Technical Information**

| All product dimensions are nominal. |                              |
|-------------------------------------|------------------------------|
| Material:                           | Steel, Glass, Aluminum, Zinc |
| Number of Lights:                   | 2                            |
| Lighting Type:                      | Socket-based                 |
| Socket Type:                        | E-12 Candelabra              |
| Number of Shades:                   | 2                            |
| Shade Type:                         | Frosted Glass                |

#### Notes

Install this product according to the installation instructions.