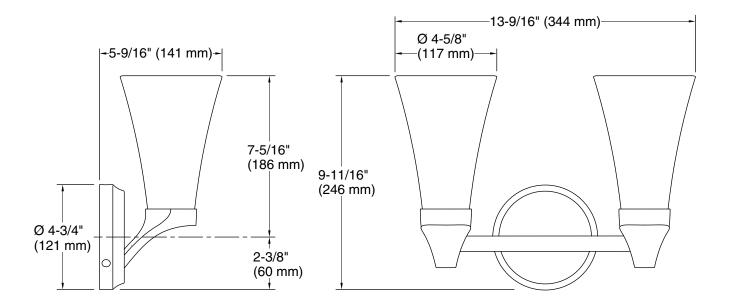

#### **Technical Information**

| All product dimensions are nominal. |                              |
|-------------------------------------|------------------------------|
| Material:                           | Steel, Glass, Aluminum, Zinc |
| Number of Lights:                   | 2                            |
| Lighting Type:                      | Socket-based                 |
| Socket Type:                        | E-12 Candelabra              |
| Number of Shades:                   | 2                            |
| Shade Type:                         | Frosted Glass                |