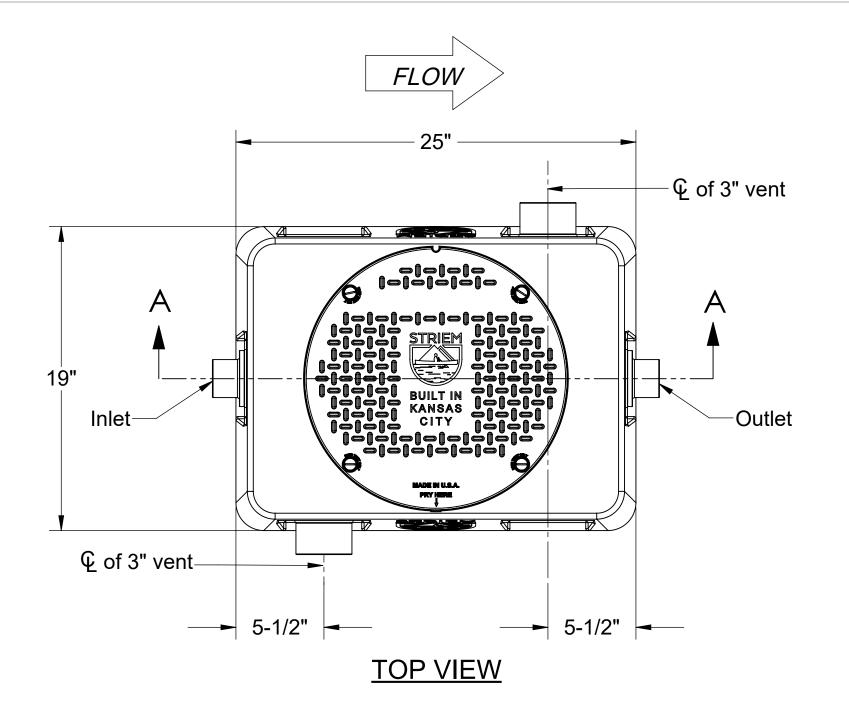

## **NOTES**

- 1. Snap-in Flow control (ships with unit).
- 2. For gravity drainage applications only. Do not use for pressure applications.
- Seamless medium density polyethylene tank.
- 4. Cover placement allows full access to tank for proper maintenance.
- Engineered inlet and outlet diffusers are removable to inspect/clean piping.
- For on the-floor or buried applications.

**ISOMETRIC VIEW** 

**SECTION "A-A"** 

**OUTLET END VIEW** 

**OS-15 MODEL NUMBER:** 

**DESCRIPTION:** 

**DWG BY:** MJ

15 GPM POLYETHYLENE OIL/SAND SEPARATOR

**DATE:** 10/02/18 | **REV:** 0 | **ECO:** 