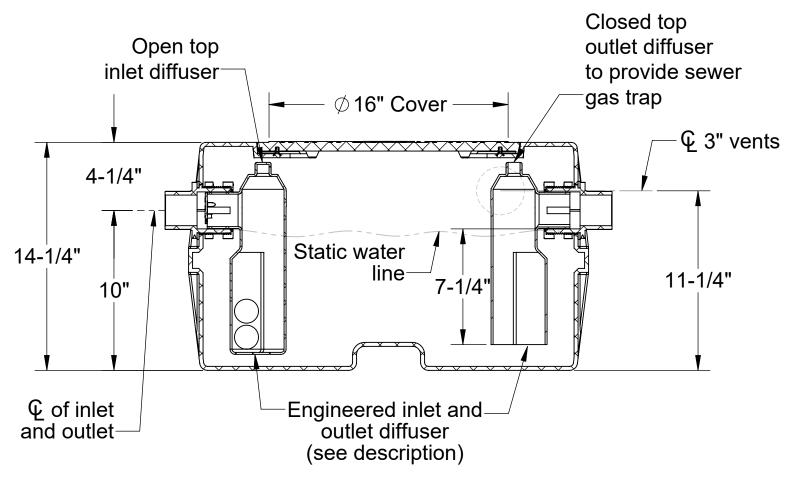

## **DIFFUSION FLOW TECHNOLOGY**

The inlet diffuser splits influent into three paths, creating laminar flow and utilizing the entire liquid volume of the tank for efficient oil separation. The calibrated openings greatly reduce influent turbulence. The influent enters the main chamber without disturbing the existing oil or sand layers. The bottom of the outlet diffuser allows only effluent that is free of oil to exit the tank.

**ISOMETRIC VIEW** 

**SECTION "A-A"** 

**OUTLET END VIEW** 

**OS-15 MODEL NUMBER:** 

**DESCRIPTION:** 

**DWG BY:** MJ

15 GPM POLYETHYLENE OIL/SAND SEPARATOR

**DATE:** 10/02/18 | **REV:** 0 | **ECO:** 