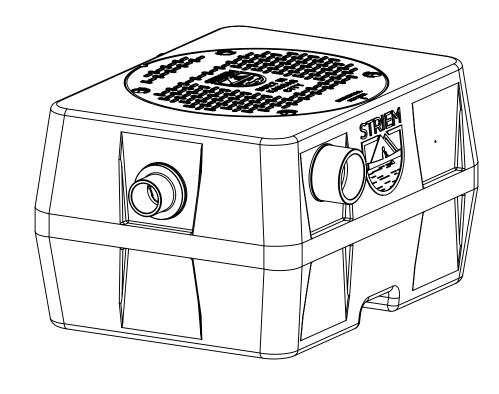

**ISOMETRIC VIEW** 

**SECTION "A-A"** 

**OUTLET END VIEW** 

**OS-15 MODEL NUMBER:** 

**DESCRIPTION:** 

**DWG BY:** MJ

15 GPM POLYETHYLENE OIL/SAND SEPARATOR

**DATE:** 10/02/18 | **REV:** 0 | **ECO:** 