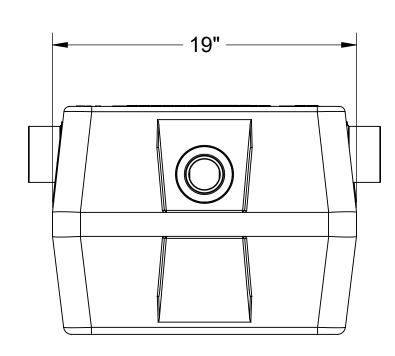

**ISOMETRIC VIEW** 

**SECTION "A-A"** 

**OUTLET END VIEW** 

**OS-15 MODEL NUMBER:** 

**DESCRIPTION:** 

**DWG BY:** MJ

15 GPM POLYETHYLENE OIL/SAND SEPARATOR

**DATE:** 10/02/18 | **REV:** 0 | **ECO:** 