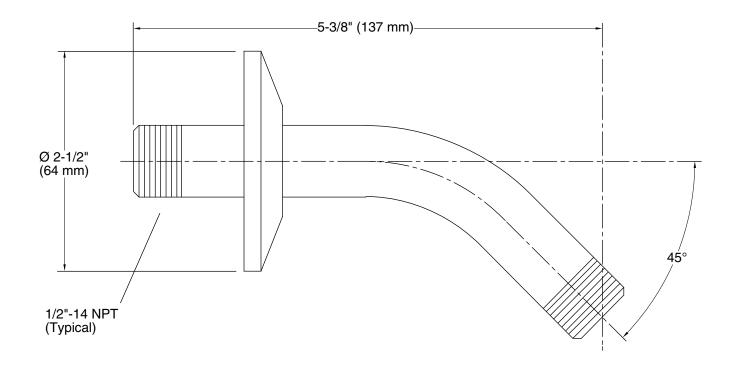

#### Features

- Arm features 5#" reach
- 1/2" NPT connection

## **Technical Information**

All product dimensions are nominal.