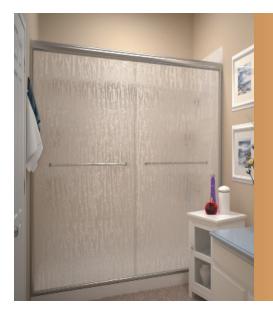

Frameless glass doors emphasize luxury and performance in a sliding enclosure. Our Celesta,

Celesta 3850 Rain Glass • Silver

Experience luxury in your bathroom with Celesta. This sliding enclosure for your shower features a variety of unique glass options in exquisite 3/8" thick glass. It's also available as a tub unit, model 2850.