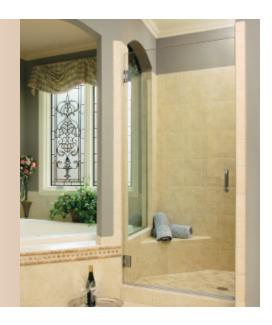

Celesta 900 Swing Door Clear Glass • Satin Nickel

This frameless enclosure appears to float, with only the slightest hints of metal. With 3/8" thick luxury glass, Celesta swing doors offer the cleanest lines available for those with the most discriminating taste.