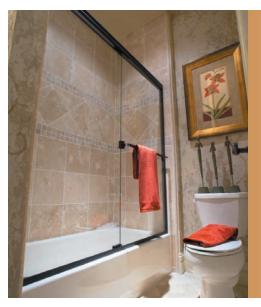

Classic 3400 Clear Glass • Oil Rubbed Bronze

The Classic line features more glass and less metal for an open bath environment. Shown here as a sliding tub unit with 3/16" thick glass and a single towel bar. It's also available as a sliding shower unit, model 3500.