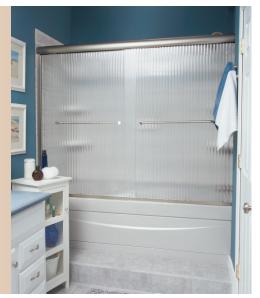

Classic 3400 Clear Glass • Oil Rubbed Bronze

The Classic line features more glass and less metal for an open bath environment. Shown here as a sliding tub unit with 3/16" thick glass and a single towel bar. It's also available as a sliding shower unit, model 3500.