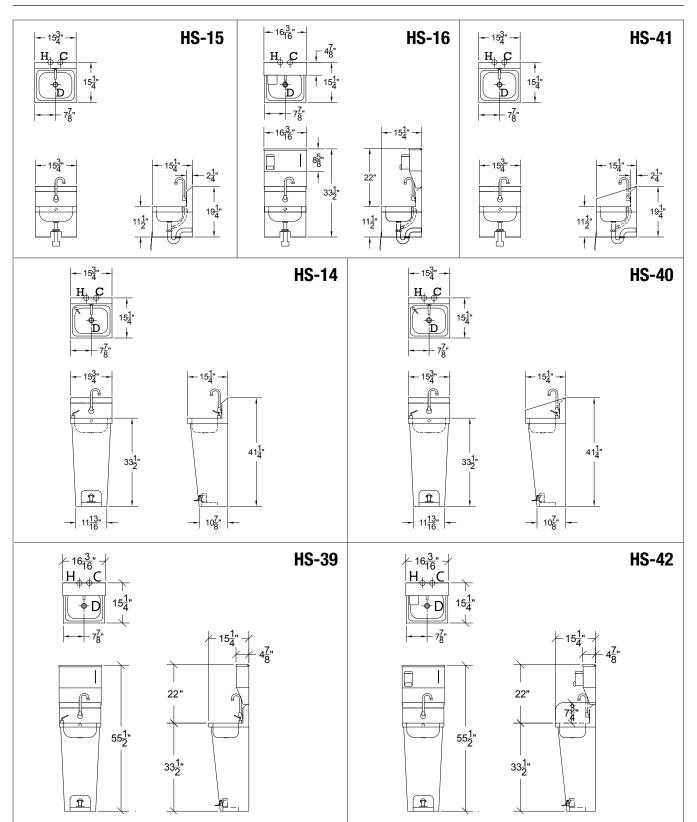

## Hand Sinks w/ Pedal Valves

| HS-15                                                                                               | HS-16                                  | HS-41                                                        | SPECIFI               | CATIONS                                                                                                                                                                                                           |
|-----------------------------------------------------------------------------------------------------|----------------------------------------|--------------------------------------------------------------|-----------------------|-------------------------------------------------------------------------------------------------------------------------------------------------------------------------------------------------------------------|
| 16"W Knee Valve                                                                                     | 16"W Knee Valv                         | _                                                            | Fabrication           | 20 gauge stainless steel                                                                                                                                                                                          |
| TO W KIEE Valve                                                                                     | with Wall Mount So<br>& Towel Dispense | ap w/ Side Splashes                                          | Bowl                  | 9-3/4"W x 12-1/2"L x 6" Deep drawn bowl with stamped rim to prevent spillage                                                                                                                                      |
| A                                                                                                   |                                        |                                                              | Wall Mount<br>Bracket | Offset design for added strength                                                                                                                                                                                  |
|                                                                                                     | 44                                     |                                                              | Faucet                | Single Hole Wall Mount Faucet (16-140L)                                                                                                                                                                           |
|                                                                                                     |                                        |                                                              | Drain                 | 1-1/2" Stainless steel drain                                                                                                                                                                                      |
|                                                                                                     |                                        |                                                              | Plumbing              | 1/2" IPS hot and cold water. 1-1/2" IPS drain outlet.<br>Install at 36" working height. 1/2" faucet supply 12"<br>from floor. 1-1/2" drain line 23-1/4" from floor.                                               |
|                                                                                                     | <b>Fi</b>                              |                                                              | Lead Free             | Faucet included is certified to NSF/ANSI 61 and 372<br>and conforms with the lead content requirements<br>for lead free plumbing as defined by the U.S. Safe<br>Drinking Water Act. Hand sink is certified NSF-2. |
|                                                                                                     |                                        |                                                              |                       |                                                                                                                                                                                                                   |
| HS-14                                                                                               |                                        | HS-40                                                        | OPTION                | AL ACCESSORIES                                                                                                                                                                                                    |
|                                                                                                     |                                        |                                                              | 23-157                | Overflow Assembly                                                                                                                                                                                                 |
| 16"W Foot Val<br>Pedestal Sin                                                                       |                                        | 16"W Foot Valve<br>Pedestal Sink                             | H-100                 | Chrome Plated 1-1/2" IPS P-Trap                                                                                                                                                                                   |
|                                                                                                     | n j                                    | w/ Side Splashes                                             | H-101                 | Deck Mount Soap Dispenser                                                                                                                                                                                         |
| · . /                                                                                               |                                        |                                                              | H-105                 | Wall Mount Towel Dispenser                                                                                                                                                                                        |
|                                                                                                     | -                                      |                                                              | H-110                 | Side Support Brackets                                                                                                                                                                                             |
| Hit Co                                                                                              |                                        |                                                              | H-111                 | 16"W Soap & Towel Dispenser                                                                                                                                                                                       |
|                                                                                                     |                                        |                                                              | H-115                 | 12"W Soap & Towel Dispenser                                                                                                                                                                                       |
|                                                                                                     |                                        |                                                              | H-116                 | Wall Mount Soap Dispenser                                                                                                                                                                                         |
|                                                                                                     |                                        |                                                              | FG-L2                 | 15"D Factory Installed Left Side Splash                                                                                                                                                                           |
|                                                                                                     |                                        |                                                              | FG-R2                 | 15"D Factory Installed Right Side Splash                                                                                                                                                                          |
|                                                                                                     |                                        |                                                              | FG-LR2                | 15"D Factory Installed Left & Right Side Splashes                                                                                                                                                                 |
|                                                                                                     |                                        |                                                              | SG-L2                 | 15"D Field Installed Left Side Splash                                                                                                                                                                             |
|                                                                                                     |                                        |                                                              | SG-R2                 | 15"D Field Installed Right Side Splash                                                                                                                                                                            |
|                                                                                                     |                                        |                                                              | SG-LR2                | 15"D Field Installed Left & Right Side Splashes                                                                                                                                                                   |
| HS-39<br>16"W Foot Valve<br>Pedestal Sink<br>with Deck Mount<br>Soap Dispenser<br>& Towel Dispenser | Pedes<br>with Si<br>and Wa             | Foot Valve<br>stal Sink<br>de Splashes<br>all Mount<br>Towel | which are know        | product can expose you to chemicals including lead and lead compounds<br>wn to the State of California to cause cancer and birth defects or other<br>arm. For more information go to www.P6SWamings.ca.gov.       |