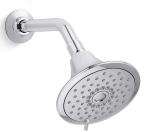

# Four-function showerhead, 1.75 gpm

K-22169-G

#### Features

- Multifunction showerhead and handshower each have advanced spray engines to provide three experiences: full coverage, pulsating massage, and silk spray
- Full coverage spray produces an encompassing spray ideal for everyday use
- Pulsating massage spray targets sore muscles to ease away aches and pains
- Silk spray releases a dense, luxurious spray ideal for rinsing
- MasterClean<sup>™</sup> sprayface features an easy-to-clean surface that withstands mineral buildup
- Thumb tab allows for a smooth transition between sprays
- MasterClean<sup>™</sup> sprayface features an easy-to-clean surface that withstands mineral buildup
- 1.75 gpm (6.6 lpm) flow rate.
- Coordinates with Forte<sup>™</sup>, Alteo<sup>™</sup>, and Refinia<sup>™</sup> faucets and accessories

## KOHLER, Faucets

Forté<sup>™</sup> Four-function showerhead, 1.75 gpm K-22169-G