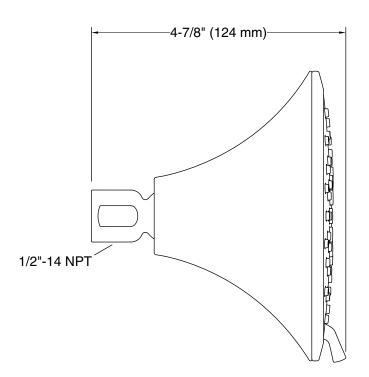

#### Installation

- Shower arm and flange sold separately
- 1/2"-14 NPT connection.
- Wall-mount

#### **Technical Information**

All product dimensions are nominal.

#### Showerhead/Body Spray:

Rated maximum 1.75 gal/min (6.6 l/min) flow: