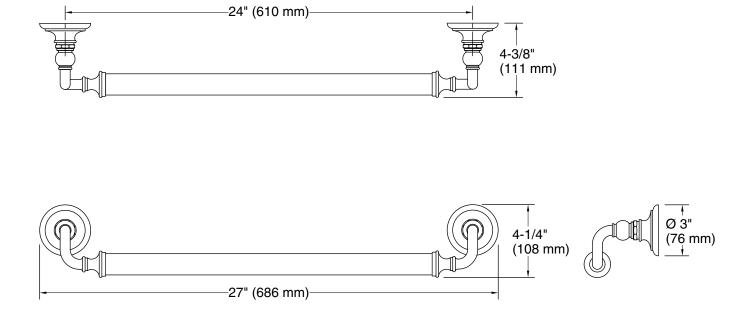

### Features

- 24" (610 mm) bar.
- Provides minimum 300 lb load capacity.
- Coordinates with traditional-style KOHLER® faucets and showering components.

### **Technical Information**

All product dimensions are nominal. Installation Type: Wall-mount Material: Zinc, Stainless Steel

### Notes

Measure your actual product for roughing-in details.

WARNING: Risk of personal injury. The wall plates on the grab bar must be mounted to a brace between the wall studs. This will ensure that the weight of the user is adequately supported.