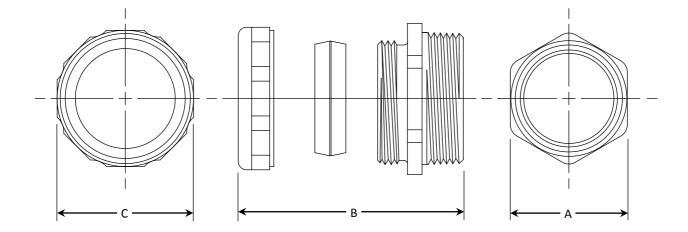

# 190 / 192 / 196 Drain Waste Connector - Compression x MIP

| PART DIMENSIONS (Inches) |        |        |        |  |  |
|--------------------------|--------|--------|--------|--|--|
| Model                    | HEX. A | DIM. B | ост. с |  |  |
| 190                      | 1.64   | 1.50   | 1.75   |  |  |
| 192                      | 1.64   | 1.50   | 1.88   |  |  |
| 196                      | 1.88   | 1.50   | 1.88   |  |  |