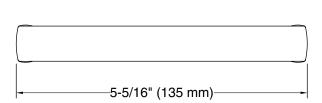

# **Technical Information**

All product dimensions are nominal.

Installation Type: Cabinet mount

Material: Zinc