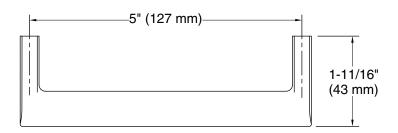

# **Technical Information**

All product dimensions are nominal.

Installation Type: Cabinet mount

Material: Zinc