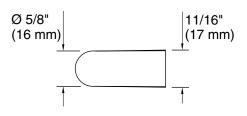

# **Technical Information**

All product dimensions are nominal.

Installation Type: Cabinet mount

Material: Zinc