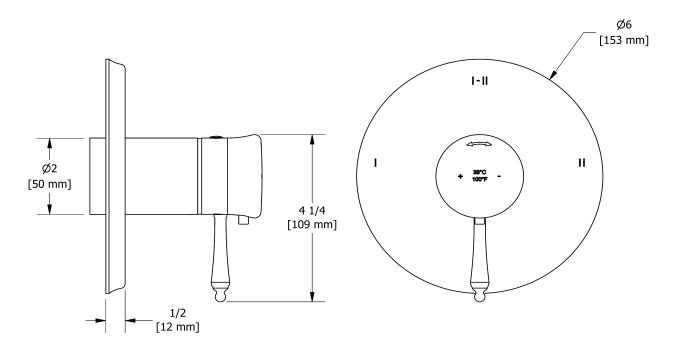

## **Descriptions**

- 4 positions (OFF, 1, 1 and 2, 2) share
- R23, R23-SPEX or R23-EX rough required to complete
- Trim only
- Thermostatic/pressure balance coaxial cartridge with check valves

### Available flow

• 24 L/min, 6.3 gpm (US) 60psi