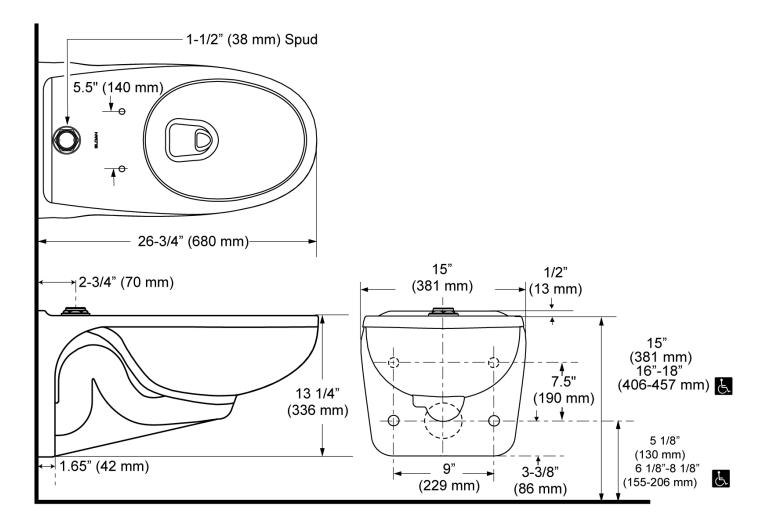

## DETAILS

- Flush Volume: 1.1-1.6 gpf (4.2-6.0 Lpf)
- Flush volume determined by the flushometer used with the fixture.
- Rim Height: 13 1/4"-17" (337-432mm)

# FEATURES

- White Vitreous China
- Elongated bowl
- Wall mounted, wall outlet
- Siphon jet flushing action achieves 1000g Map score when used with any Sloan flushometer
- Static load rating of 750 lbs (see Notes)
- Water spot area: 10<sup>1</sup>/<sub>8</sub>" x 9<sup>3</sup>/<sub>8</sub>" (26 cm x 24 cm)
- 1<sup>1</sup>/<sub>2</sub>" I.P.S. top spud inlet
- 2<sup>1</sup>/<sub>8</sub>" fully glazed trapway
- Closet bolts and caps included
- Toilet seat not included

## NOTES

All information contained within this document subject to change without notice.

All vitreous china dimensions shown in these drawings are nominal and not to scale. Dimensions can vary within the tolerances established in the governing ASME A112.19.2/CSA B45.1standard. It is important to consider this when planning rough-in and plumbing layouts.

**ROUGH-IN** 

Sloan 10500 Seymour Ave, Franklin Park, IL 60131 Phone: 800.982.5839 • Fax: 800.447.8329 • sloan.com