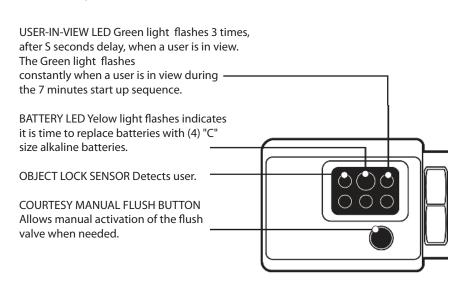

## **Specification**

- o Four (4) size "C" batteries included.
- o Infrared Sensor for ADA compliant automatic hands-free operation.
- o Arming delay of 8 seconds prevents unintentional flushes.
- o Two second flush delay.
- o Non-Hold-Open Electronic Override Push Button.
- o Chrome plated housing.
- o User in View LED indicator.
- o Installation tool provided.
- o Angled sensor window.
- o Optional 24-hour sentinel flush.
- o Sensor range adjustable and reset button
- o Low battery indicator LED.