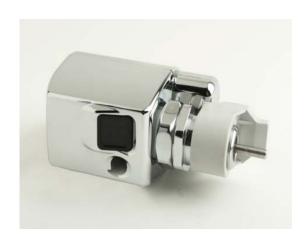

## **Description**

Battery powered, sensor activated side mounted Retro-Fit Conversion Kit for all manual Delany exposed flush valves.