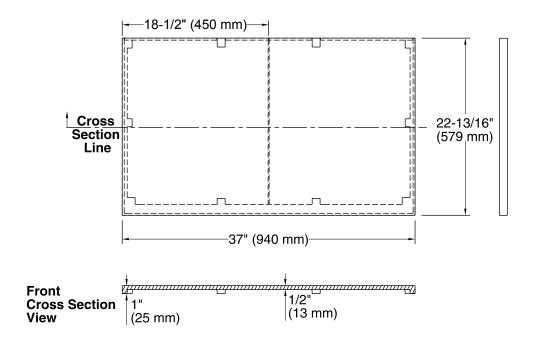

#### **Features**

- Solid Surface
- 37" (940 mm) x 22-3/8" (568 mm)
- Vessel or Drop-in bathroom sink required

### **Technical Information**

All product dimensions are nominal.

Installation: ITB

#### **Notes**

Install this product according to the installation instructions.

Observe all local plumbing and building codes.

This countertop is designed to be installed with a KOHLER or standard-size vanity.