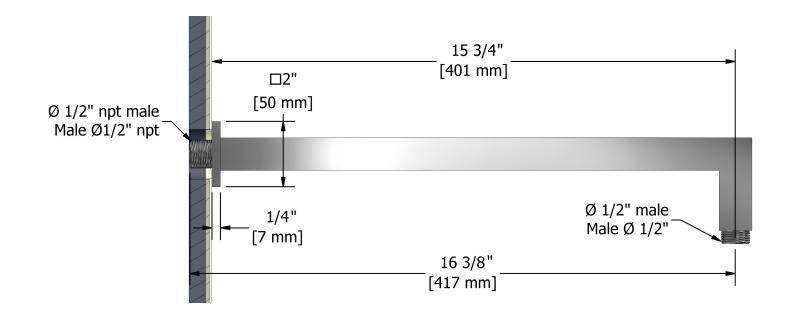

543

# Specifications

## Descriptions

- <sup>1</sup>/<sub>2</sub>" inlet male NPT
- Square flange

#### Available colors

- C : Chrome
- BN : Brushed Nickel (PVD)





Sizes, models and finishes may differ from thoses presented.

### Warranty

This **Riobel Inc.** product you have purchased carries a Limited Lifetime Warranty on the chrome, PVD finish, blacks and all working parts and is guaranteed from the initial purchase date against all <u>manufacturing defects</u>. All other finishes, including plastic components, are guaranteed for one year. All electric and/or electronic parts are covered by a 5-year limited warranty.

#### **Customer Service**

Ontario, West Canada : 888-287-5354 Quebec, Maritimes, United States : 866-473-8442