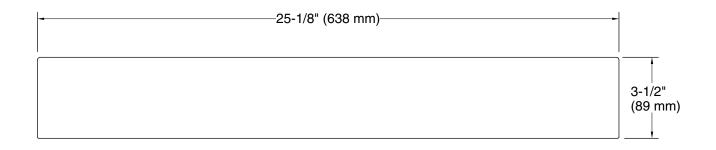

## **Features**

- For use with KOHLER Silestone<sup>®</sup> quartz 25" (635 mm) vanity tops.
- Optional side splashes available (sold separately).
- This product is covered under the Silestone® 25-Year Limited Warranty.

# Available Colors/Finishes

Color tiles intended for reference only.

Technical InformationAll product dimensions are nominal.Installation:Vanity top/ITB