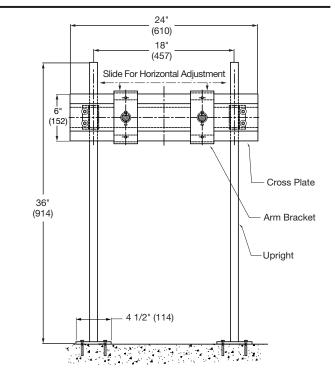

# Floor Mounted Concealed Arm 27x20 "Track" Lavatory Carrier

#### Specification

Watts TCA-411-WC epoxy coated floor mounted concealed arm track lavatory carrier for 27 x 20 lavatories, with heavy gauge steel offset uprights with welded feet, steel cross plate with integral mounting brackets, sliding adjustable arm brackets, and adjustable cast iron concealed arms with mounting clips, leveling screws, and basin locking device.

#### NOTICE

Anchor legs to concrete floor with minimum 1/2" (13) anchor bolts (by others).