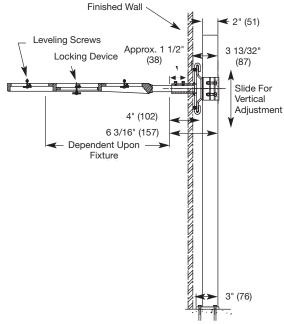

#### Specification

Watts TCA-411-WC epoxy coated floor mounted concealed arm track lavatory carrier for 27 x 20 lavatories, with heavy gauge steel offset uprights with welded feet, steel cross plate with integral mounting brackets, sliding adjustable arm brackets, and adjustable cast iron concealed arms with mounting clips, leveling screws, and basin locking device.