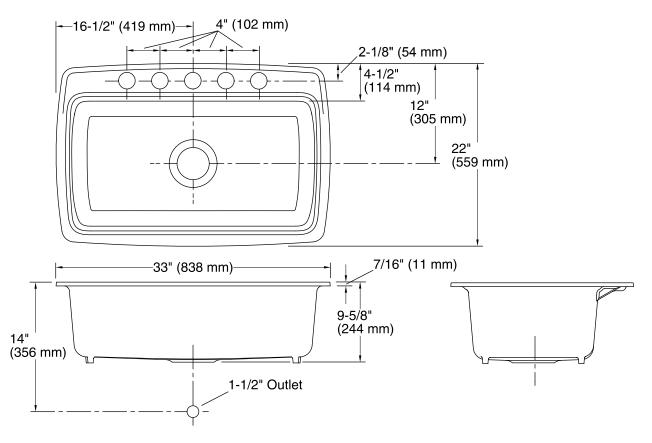

#### Features

- 36-inch minimum base cabinet width.
- KOHLER cast iron.
- Acid-resistant enamel finish.
- Under-mount.
- Single compartment.
- Three oversized faucet holes with two oversized accessory holes to the right.
- 33" (838 mm) x 22" (559 mm)

### **Technical Information**

| All product dimensions are nominal. |                                                                        |  |  |
|-------------------------------------|------------------------------------------------------------------------|--|--|
| Bowl configuration:                 | Single                                                                 |  |  |
| Installation:                       | Under-mount                                                            |  |  |
| Bowl area                           | Length: 29" (737 mm)<br>Width: 15" (381 mm)<br>Bowl depth: 9" (229 mm) |  |  |
| Number of deck holes:               | 5                                                                      |  |  |
| Faucet hole(s):                     | 2-3/8" (60 mm)                                                         |  |  |
| Drain hole:                         | 3-5/8" (92 mm)                                                         |  |  |
| Template:                           | Under-mount, 1034873-7, required, included                             |  |  |
|                                     |                                                                        |  |  |

#### Notes

Install this product according to the installation guide.

Faucet holes in under-mount fixture are oversized at  $\tilde{A}$ <sup>~</sup> 2-3/8" (60 mm). Drill faucet holes in counter according to fitting roughing-in.