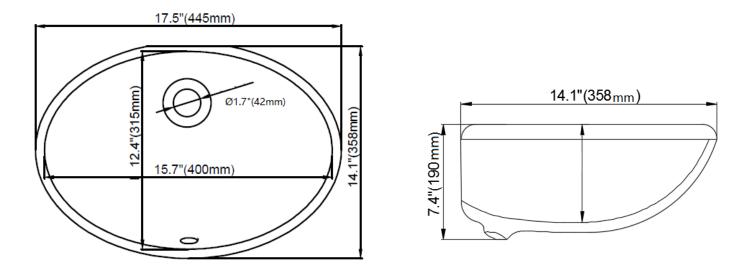

## Vitreous China Self-Rimming Lavatory Sinks

- 15"x12" Oval Undermount Lavatory Sink
- 7.4" Depth
- Concealed Front Overflow Drain
- ADA Compliant
- Available in White
- DXF File Available
- Mounting Hardware Included

Please Note: All drawings contain the necessary measurements which are subject to standard industry tolerances. They are stated in inches and are non-binding. Exact measurements, in particular for customized installation scenarios, can only be taken from the finished product.