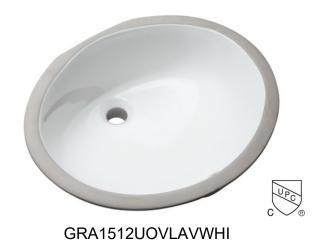

## GRACIOUS

## Undermount Lavatory- 15" x 12"

| Model            | Description                                 | <b>Color Finishes</b> |
|------------------|---------------------------------------------|-----------------------|
| GRA1512UOVLAVWHI | Grace 15"x12" Oval Undermount Lavatory Sink | White                 |