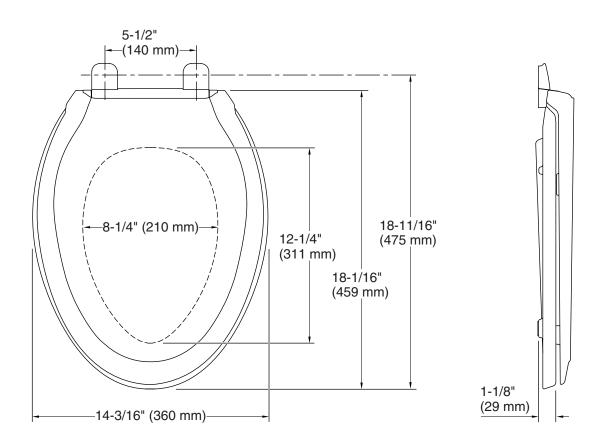

### **Technical Information**

All product dimensions are nominal.

Seat shape type: Elongated
Seat front type: Closed-front
Seat-mounting 5-1/2" (140 mm)

holes: