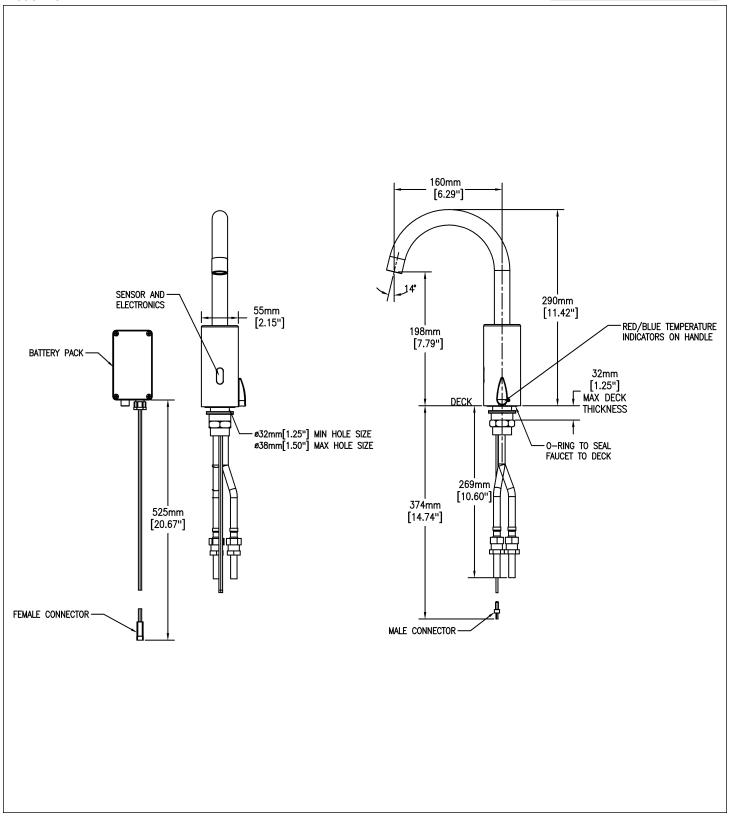

(Dimensional drawing on following page)

Delta reserves the right (1) to make changes to specifications and materials, and (2) to change or discontinue models, both without notice or obligation. Dimensions are for reference. Measurement may vary plus or minus 6mm(0.25"). Mounting locations are suggested only. Check with local codes for requirements in your area. This spec was produced June 18, 2015.