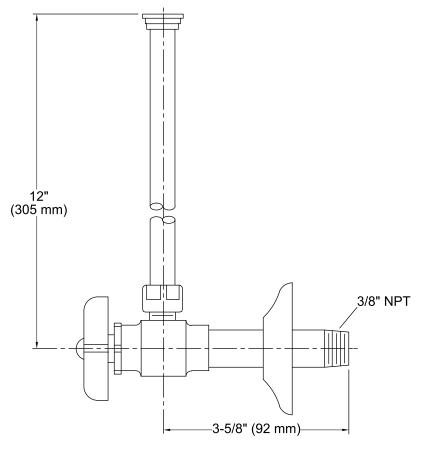

#### **Features**

- Brass construction.
- Compression valve.
- Annealed vertical tube with supply flange.
- 3/8" NPT connection with flange.
- Four-arm handle stop.

### **Technical Information**

All product dimensions are nominal.