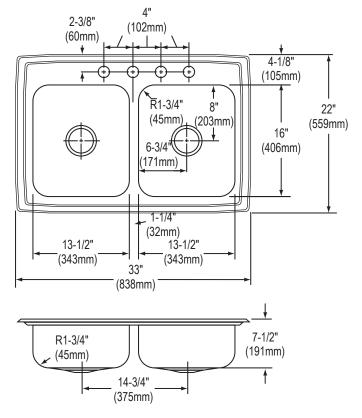

# Model PSR33224

# **SINK DIMENSIONS\***

| Model<br>Number | Overall |         | Inside Bowl |        |           | Cutout in<br>Countertop<br>(1-1/2"(38mm)<br>Radius Corners) |         | No. of 1 <sup>1</sup> / <sub>4</sub> " (32mm)<br>or 1 <sup>1</sup> / <sub>2</sub> " (38mm)<br>Dia. Faucet Holes | Minimum<br>Cabinet<br>Size |
|-----------------|---------|---------|-------------|--------|-----------|-------------------------------------------------------------|---------|-----------------------------------------------------------------------------------------------------------------|----------------------------|
|                 | L       | W       | L           | W      | D         | L                                                           | W       | 4" (102mm) centers                                                                                              |                            |
| PSR3322         | 33      | 22      | 13½         | 16     | 7½        | 32¾                                                         | 21%     | 1 MD2 2 2 4 or 5                                                                                                | 36                         |
|                 | (838mm) | (559mm) | (343mm)     | (406mm | ) (190mm) | (822mm)                                                     | (543mm) | 1,MR2, 2, 3, 4 or 5                                                                                             | (914mm)                    |

<sup>\*</sup> Length is left to right. Width is front to back.

<sup>\*\*</sup> Template #1000001189 is packed with every sink.

Model PSR33224 Illustrated

In keeping with our policy of continuing product improvement, Elkay reserves the right to change product specifications without notice. Please visit elkay.com for the most current version of Elkay product specification sheets.