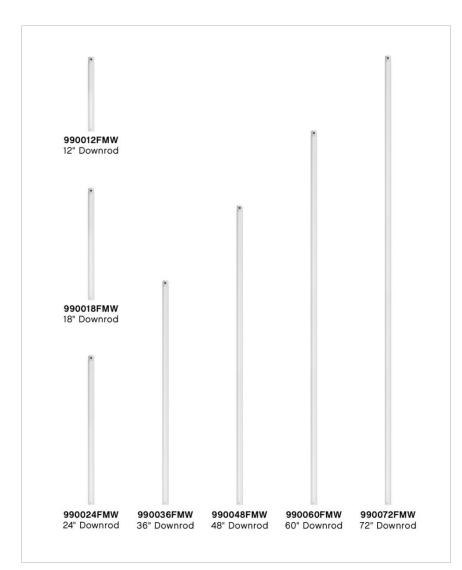

## 36" DOWNROD

## 990036FMW

36" DOWNROD 36" DOWNROD

| DETAILS   |                |
|-----------|----------------|
| FINISH:   | Matte White    |
| MATERIAL: | Steel          |
| DIMMABLE: | DOES NOT APPLY |

| DIMENSIONS |     |
|------------|-----|
| WIDTH:     | 1"  |
| HEIGHT:    | 36" |