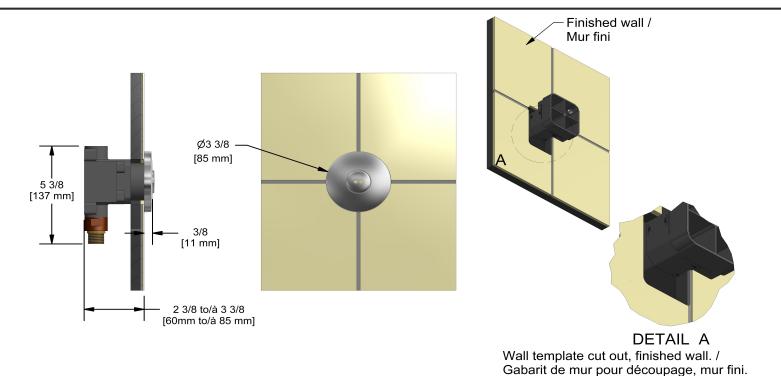

## **Descriptions**

- Rotating jet
- 1/2" inlet male NPT
- Special rough included
- Must be ordered at the same time as the valve rough