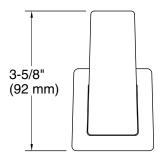

## **Technical Information**

All product dimensions are nominal.

Installation Type: Wall-mount

Material: Zinc