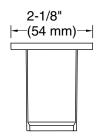

## **Technical Information**

All product dimensions are nominal.

Installation Type: Wall-mount

Material: Zinc