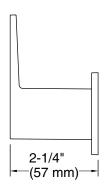

## **Technical Information**

All product dimensions are nominal.

Installation Type: Wall-mount

Material: Zinc