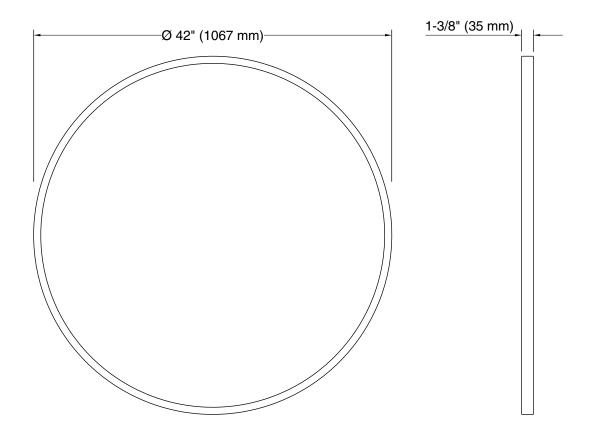

an and timeless design allows for use in any interior space
- Frame maintains a durable, long-lasting finish
- Finishes coordinate with KOHLER® faucet and lighting products

#### Material

- Premium metal and mirrored glass construction
- KOHLER finishes resist corrosion and tarnishing

# Installation

Mounting kit ensures quick and easy installation



# Codes/Standards

None Applicable

# KOHLER® One-Year Limited Warranty

See website for detailed warranty information.

## **Available Colors/Finishes**

Color tiles intended for reference only.

| Color | Code | Description          |
|-------|------|----------------------|
|       | BGL  | Moderne Brushed Gold |
|       | BNL  | Brushed Nickel       |
|       | CPL  | Polished Chrome      |
|       | BLL  | Matte Black          |









# Technical Information

All product dimensions are nominal.

# **Notes**

Install this product according to the installation instructions.

Install the fastener to a stud to avoid possible property and product damage.