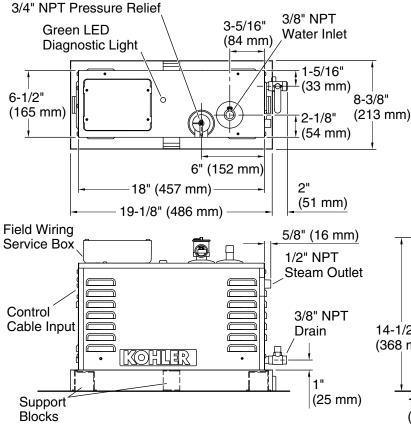

Minimum required access panel is 24" (610 mm) L x 15" (381 mm) H.

Allow for a minimum of 12" (305 mm) of space around all sides of the steam generator.

Allow for the drain/spill pan.

KOHLER® drain pan (shown with support blocks) sold separately.