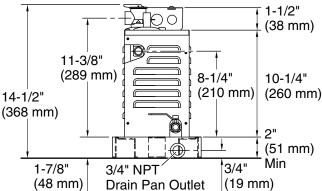

Minimum required access panel is 24" (610 mm) L x 15" (381 mm) H.

Allow for a minimum of 12" (305 mm) of space around all sides of the steam generator.

Allow for the drain/spill pan.

KOHLER® drain pan (shown with support blocks) sold separately.