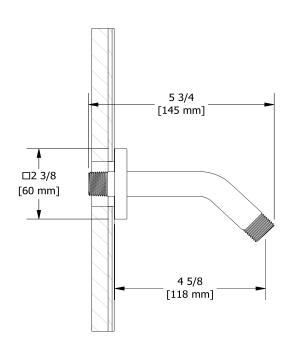

546

# **Specifications**

## **Descriptions**

- ½" inlet male NPT
- Square flange

### Available colors

• C : Chrome

• BN: Brushed Nickel (PVD)





Sizes, models and finishes may differ from thoses presented.

#### Warranty

This Riobel Inc. product you have purchased carries a Limited Lifetime Warranty on the chrome, PVD finish, blacks and all working parts and is guaranteed from the initial purchase date against all manufacturing defects. All other finishes, including plastic components, are guaranteed for one year. All electric and/or electronic parts are covered by a 5-year limited warranty.

#### **Customer Service**

Ontario, West Canada: 888-287-5354 Quebec, Maritimes, United States: 866-473-8442