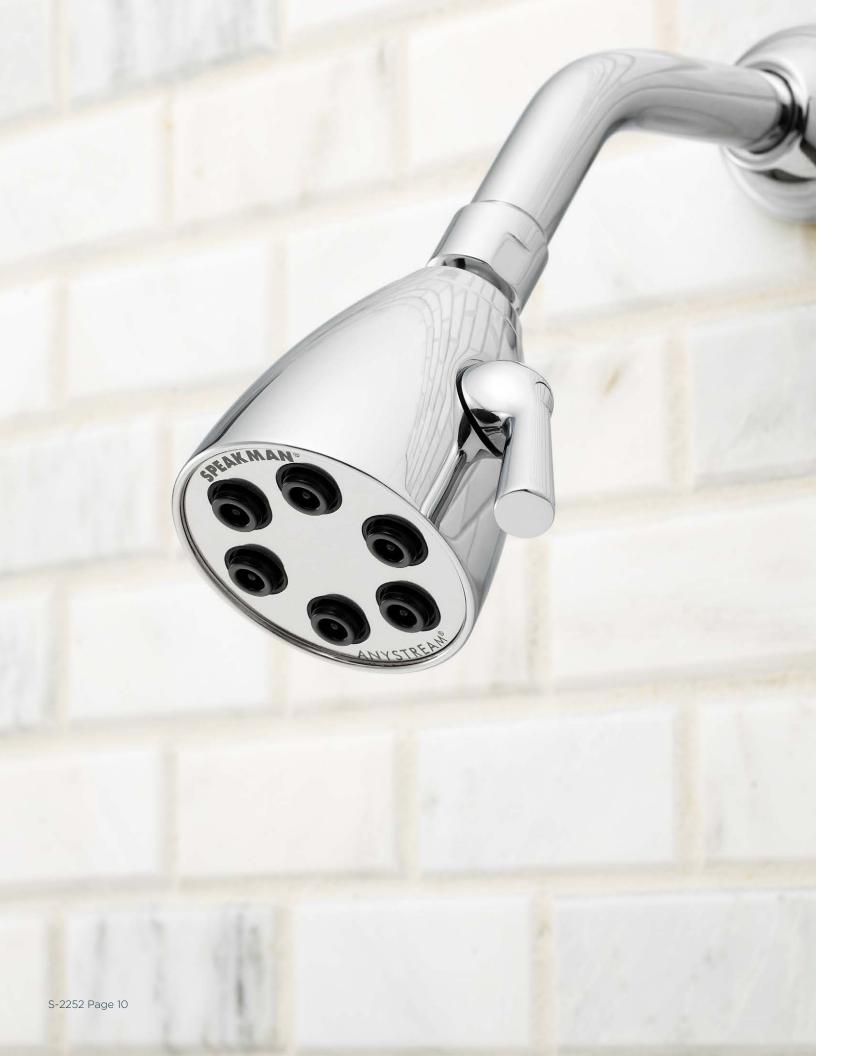

## **ICON S-2252**

- Solid brass construction
- Spray adjusting contoured handle
- 6 plungers, 48 sprays

| MODELS    | FEATURES                      |
|-----------|-------------------------------|
| S-2252    | 2.5 GPM (9.5 L/min) flow rate |
| S-2252-E2 | 2.0 GPM (7.6 L/min) flow rate |
| FINISHES  | DESCRIPTION                   |
| PC        | Polished Chrome               |
| PN        | Polished Nickel               |
| BN        | Brushed Nickel                |
| PB        | Polished Brass                |
| ORB       | Oil-Rubbed Bronze             |
|           |                               |