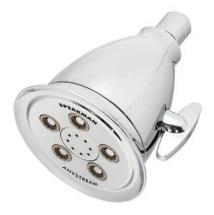

# CLASSIC S-2253

- Chrome plated shank
- Spray adjusting T-handle
- 4 plungers, 32 sprays

| MODELS      | FEATURES                       |
|-------------|--------------------------------|
| S-2253      | 2.5 GPM (9.5 L/min) flow rate  |
| S-2253-E15  | 1.5 GPM (5.7 L/min) flow rate  |
| S-2253-E175 | 1.75 GPM (6.6 L/min) flow rate |
| S-2253-E2   | 2.0 GPM (7.6 L/min) flow rate  |