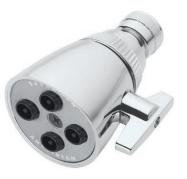

# CLASSIC S-2253

- Chrome plated shank
- Spray adjusting T-handle
- 4 plungers, 32 sprays

| MODELS      | FEATURES                       |
|-------------|--------------------------------|
| S-2253      | 2.5 GPM (9.5 L/min) flow rate  |
| S-2253-E15  | 1.5 GPM (5.7 L/min) flow rate  |
| S-2253-E175 | 1.75 GPM (6.6 L/min) flow rate |
| S-2253-E2   | 2.0 GPM (7.6 L/min) flow rate  |