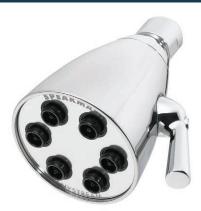

## **ICON S-2252**

- Solid brass construction
- Spray adjusting contoured handle
- 6 plungers, 48 sprays

| MODELS    | FEATURES                      |
|-----------|-------------------------------|
| S-2252    | 2.5 GPM (9.5 L/min) flow rate |
| S-2252-E2 | 2.0 GPM (7.6 L/min) flow rate |
| FINISHES  | DESCRIPTION                   |
| PC        | Polished Chrome               |
| PN        | Polished Nickel               |
| BN        | Brushed Nickel                |
| PB        | Polished Brass                |
| ORB       | Oil-Rubbed Bronze             |
|           |                               |