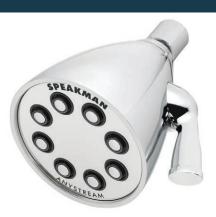

# ICON S-2251

- Solid brass construction
- Spray adjusting contoured handle
- 8 plungers, 64 sprays

| MODELS   | FEATURES                      |
|----------|-------------------------------|
| S-2251   | 2.5 GPM (9.5 L/min) flow rate |
|          |                               |
| FINISHES | DESCRIPTION                   |
| PC       | Polished Chrome               |
| PN       | Polished Nickel               |
| BN       | Brushed Nickel                |
| РВ       | Polished Brass                |
| ORB      | Oil-Rubbed Bronze             |
|          |                               |