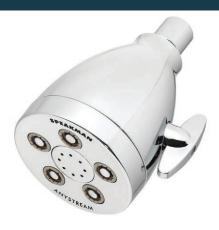

## **ICON S-2252**

- Solid brass construction
- Spray adjusting contoured handle
- 6 plungers, 48 sprays

| MODELS    | FEATURES                      |
|-----------|-------------------------------|
| S-2252    | 2.5 GPM (9.5 L/min) flow rate |
| S-2252-E2 | 2.0 GPM (7.6 L/min) flow rate |
| FINISHES  | DESCRIPTION                   |
| PC        | Polished Chrome               |
| PN        | Polished Nickel               |
| BN        | Brushed Nickel                |
| PB        | Polished Brass                |
| ORB       | Oil-Rubbed Bronze             |
|           |                               |