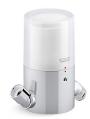

Aquifer®
Shower filter
K-22321

## **Features**

- Designed to work with showerheads to reduce chlorine and odor in water.
- Reduces chlorine and odor, controls scale, and inhibits the growth of bacteria and algae.
- Reduces skin dryness and irritation and is gentle on your hair.
- Attaches to most showerheads and shower arms with a simple threaded connection.
- 4.0 gpm (15.1 lmin) maximum flow rate at 60 psi (4.14 bar).
- Filter media lasts up to 8,000 gallons (30,000 liters) or 6 months.
- Recommended filter cartridge replacement every 6 months.
- Intuitive filter replacement indicator.
- Simple, elegant design to complement a variety of bathroom styles.

## Material

Solid metal and acrylic construction.