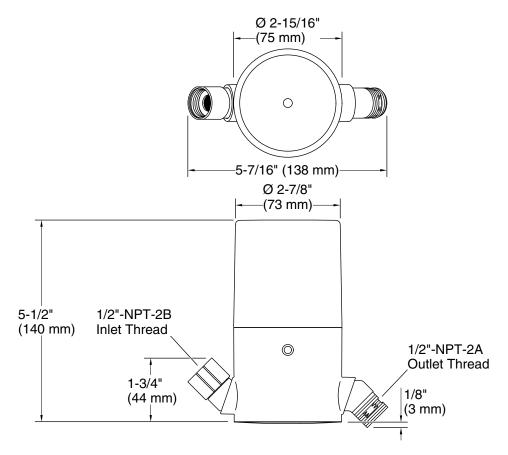

## **Technical Information**

All product dimensions are nominal.

Material: Brass/Plastic