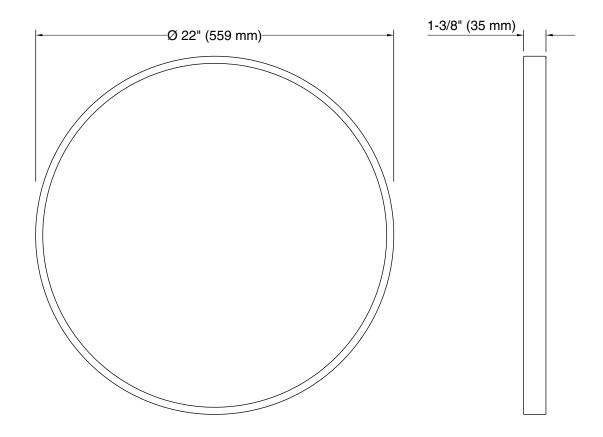

### **Features**

- Clean and timeless design allows for use in any interior space
- Frame maintains a durable, long-lasting finish
- Finishes coordinate with KOHLER® faucet and lighting products

#### Material

- Premium metal and mirrored glass construction
- KOHLER® finishes resist corrosion and tarnishing

# Installation

Mounting kit ensures quick and easy installation



# Codes/Standards

None Applicable

# KOHLER® One-Year Limited Warranty

See website for detailed warranty information.

### Available Colors/Finishes

Color tiles intended for reference only.

| Color | Code | Description          |
|-------|------|----------------------|
|       | BGL  | Moderne Brushed Gold |
|       | CPL  | Polished Chrome      |
|       | BLL  | Matte Black          |







# Technical Information

All product dimensions are nominal.

## **Notes**

Install this product according to the installation instructions.

Install the fastener to a stud to avoid possible property and product damage.