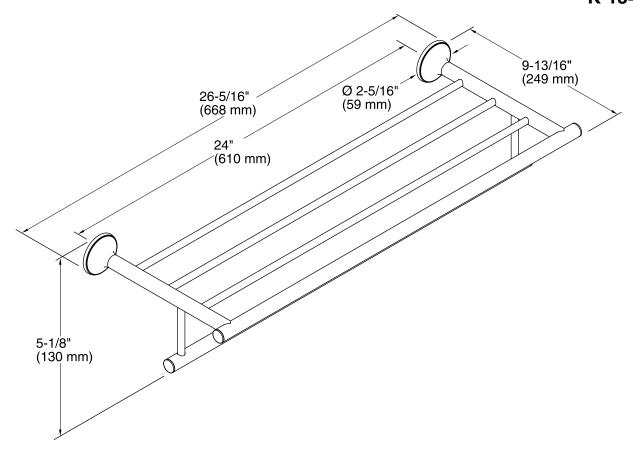

ures**

- Provides additional storage in bathroom space.
- Premium metal construction for durability.
- KOHLER finishes resist corrosion and tarnish.
- Coordinates with other products in the Coralais collection.

### Installation

Tools and installation template included.

# **Included Components**

Additional Components: Hardware kit



# Codes/Standards

None Applicable

# **KOHLER® Faucet Lifetime Limited** Warranty

See website for detailed warranty information.

### Available Colors/Finishes

Color tiles intended for reference only.

| Color | Code | Description             |
|-------|------|-------------------------|
|       | CP   | Polished Chrome         |
|       | G    | Brushed Chrome          |
|       | BN   | Vibrant® Brushed Nickel |





# **Coralais®**

Hotelier K-13448



### **Technical Information**

All product dimensions are nominal.

### **Notes**

Install this product according to the installation