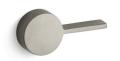

## **Features**

- Right-hand Polished Chrome trip lever
- For use with the K-78080-RA Reach™ toilet

## Material

- Premium metal construction for durability and reliability
- KOHLER® finishes resist corrosion and tarnishing