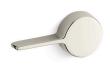

#### **Features**

- Left-hand trip lever
- For use with the K-78080 Reach™ toilet