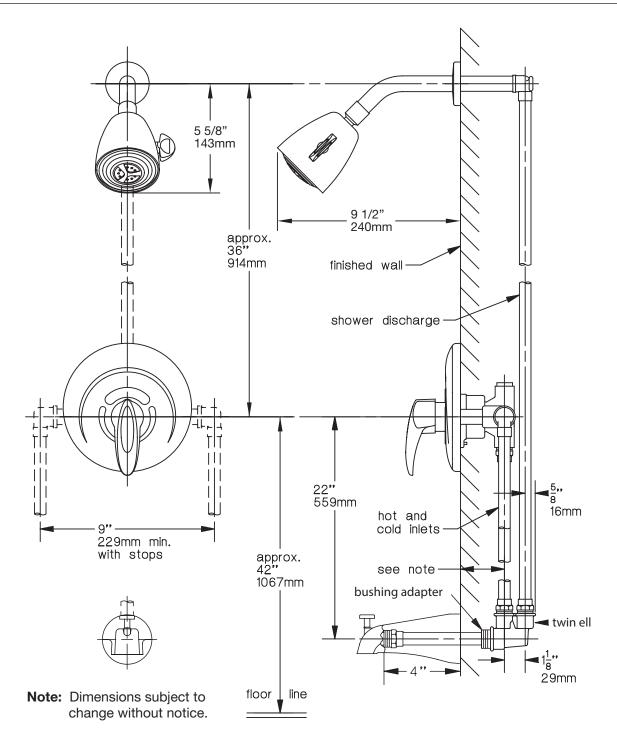

### Dimensions

Symmons Industries, Inc. • 31 Brooks Drive • Braintree, MA 02184 • Phone: (800) 796-6667 • Fax: (800) 961-9621 Copyright © 2022 Symmons Industries, Inc. • symmons.com • gethelp@symmons.com • ZV-1711 REV B • 051822