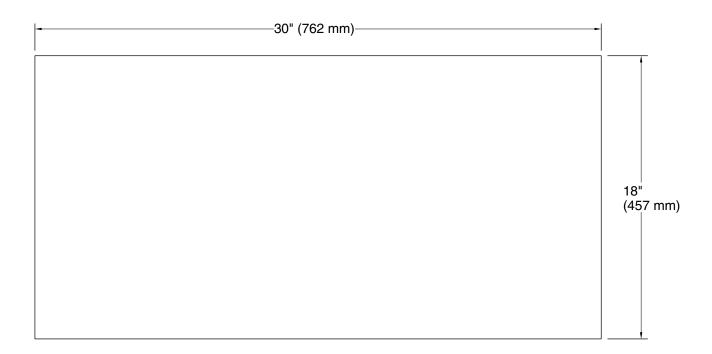

## **Turkish Bath Linens**

hand towel with Terry weave, 18" x 30" **K-31508-TE** 

# **Turkish Bath Linens**

hand towel with Terry weave, 18" x 30" **K-31508-TE** 

### **Technical Information**

All product dimensions are nominal.

Material: Cotton, Turkish