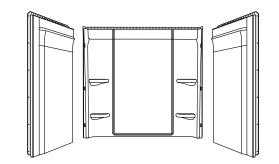

## Installation

- Modular design allows it to be moved around corners and through doorways with ease.
- Caulk-free installation.
- Wall surround includes backer boards for future grab bar installation.

## **Technical Information**

All product dimensions are nominal.Installation:3-Wall AlcoveDoor height required:56-3/4" (1441 mm)Door width required:57-11/16" (1465 mm)