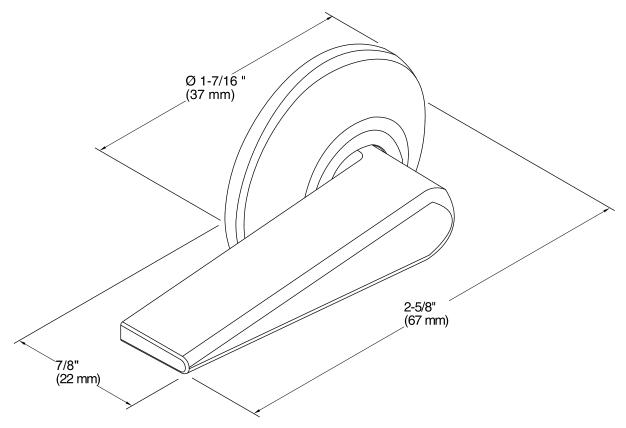

-L

ADA

Codes/Standards ASME A112.18.1/CSA B125.1 ADA ICC/ANSI A117.1

**KOHLER® One-Year Limited Warranty** 

See website for detailed warranty information.

### **Available Colors/Finishes**

Color tiles intended for reference only.

| Color | Code | Description              |
|-------|------|--------------------------|
|       | SN   | Vibrant® Polished Nickel |
|       | AF   | Vibrant® French Gold     |
|       | PB   | Vibrant® Polished Brass  |
|       | G    | Brushed Chrome           |
|       | BN   | Vibrant® Brushed Nickel  |
|       | BV   | Vibrant® Brushed Bronze  |
|       | 2BZ  | Oil-Rubbed Bronze        |
|       | BL   | Matte Black              |
|       | RGD  | Vibrant Rose Gold        |
|       | VNT  | Vintage Nickel           |



# Memoirs® Trip Lever K-9167-L



# **Technical Information**

All product dimensions are nominal.

## Notes

ADA compliant when installed to the specific requirements of these regulations.