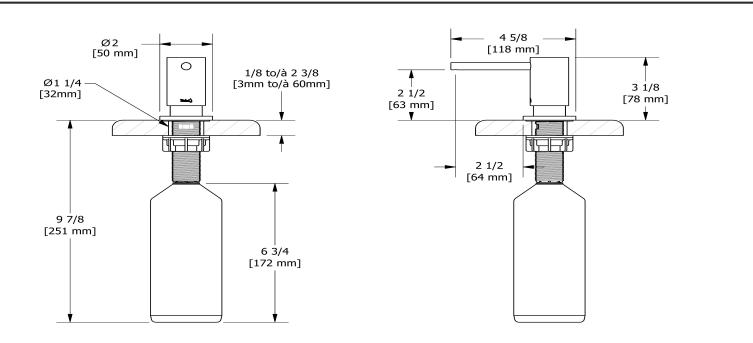

## **Descriptions**

- Filling from the top
- Brass

Soap dispenser, modern **SD8** 