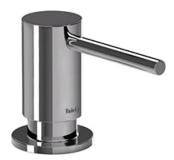

## **Descriptions**

- Filling from the top
- Brass

Soap dispenser, modern **SD8** 