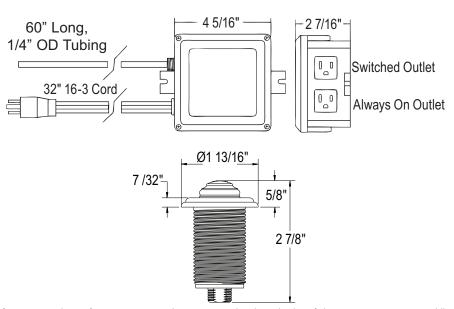

## **FEATURES**

- Remote on/off air switch button
- Transmitter button with escutcheon, base and fastening nut included
- 1 1/4" cutout, 2" max. installation depth on deck or wall
- Escutcheon and button made of brass
- Control box comes with mounting hardware
- 60" flexible tubing included
- Button and escutcheon adhered to base
- Matches ROHL finishes
- Includes ROHL branding on top of button
- Plug-in installation of control box