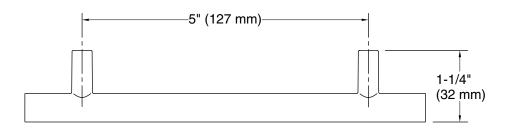

## **Technical Information**

All product dimensions are nominal. Installation Type: Cabinet mount Material: Zinc