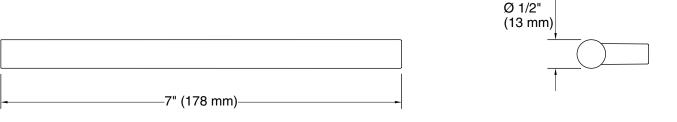

## **Technical Information**

All product dimensions are nominal. Installation Type: Cabinet mount Material: Zinc